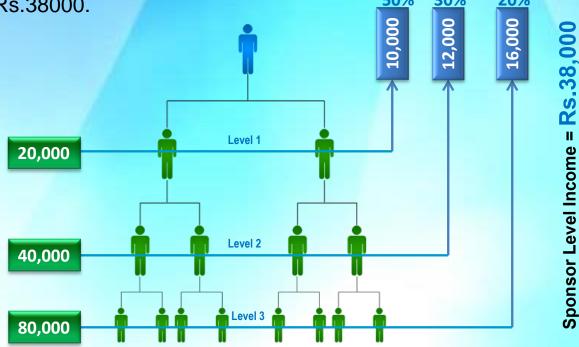

**4. Sponsor Level Income-** 100% from L1 to L3

Your Sponsor Level Income is directly related to the percentage of Matching Income earned by people working in your business network. This income is 100% of the total from three levels. The more people you earn in your network, the more wealthy and happy you become. This income is also from single leg.

For example, if your team at level-1 earned a total of Rs.20 thousand Matching, the team at level-2 earned a total of Rs.40 thousand Matching, the team at level-3 earned a total of Rs.80 thousand matching- then from their income you earn Sponsor Level Income of 50%, 30%, and 20% respectively i.e. Earnings from Level-1=10 thousand, Level-2 = 12 thousand and Level-3 =16 thousands. Now your total Sponsor Level Income will be Rs.38000.