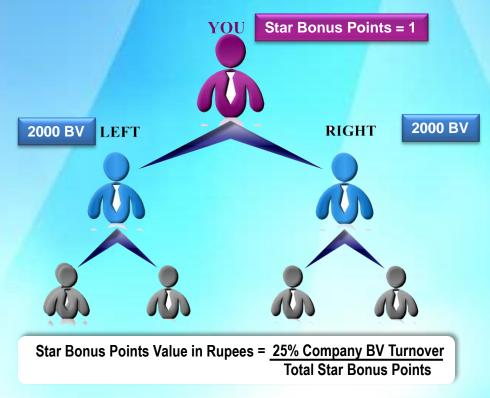

## 2. Star Bonus– 25% CTO

| Matching BV | Income % CTO | Monthly Capping     | Pin Recognition |
|-------------|--------------|---------------------|-----------------|
| 2000        | 25%          | 100 Matching Points | Silver          |

When all the team members registered in your network do Repurchase of 2000 BV into left side and 2000 BV into right side then you get one point of Star Bonus. Your Star Bonus points are calculated in proportion to the matching of 2000 BV. This way you can get a maximum of 100 points. 25% of company turnover is distributed among all point holders. You get money according to the point value in the coefficient of the bonus points that you hold.