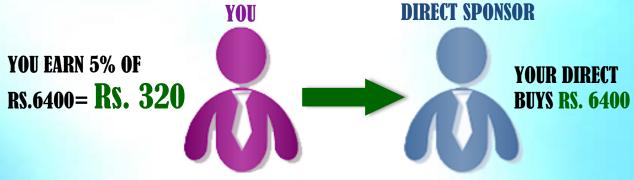

## 2. Direct Income- 5% on DP

When you use KRS MULTIPRO's products and upon satisfaction you recommend others to use as well, you take the first step towards expanding your business network. When any new person is sponsored by you and buys products of their choice (Rs.1600 / Rs.3200 / Rs.6400), then your direct income gets generated from them.

You will get 5% income of all direct joining purchases. You can sponsor as many directs as you want.

Note – Payout calculation in Plan-A is done on the balance amount after deducting government taxes from the distributor price. No payout can be paid on the amount of tax. For example, if someone in your team has purchased Rs.6400 which includes 5% taxes, then you will get payout at Rs.6095.24 only. To understand the calculation easily, your commission is shown here on the entire amount. **YOUR BUSINESS = DP – Taxes.** 