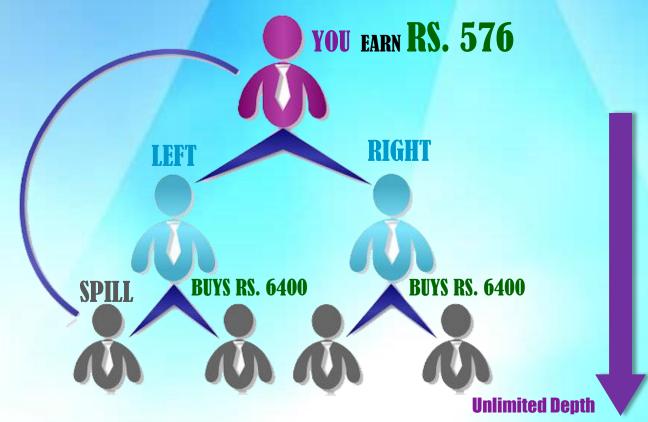

## 3. Matching Income –9 % on DP

When two people are sponsored in your left and right side and buy the product of their choice, then your Matching Income starts to form. This income is calculated from unlimited levels.

Note: - Closing of Matching Income is done on daily basis. The capping of matching income per day is Rs.2500 / Rs.5000 and Rs.10000 respectively as per the Rs.1600 / Rs.3200 / Rs.6400 package selected at the time of joining. You can always upgrade your income by taking the next package at anytime.