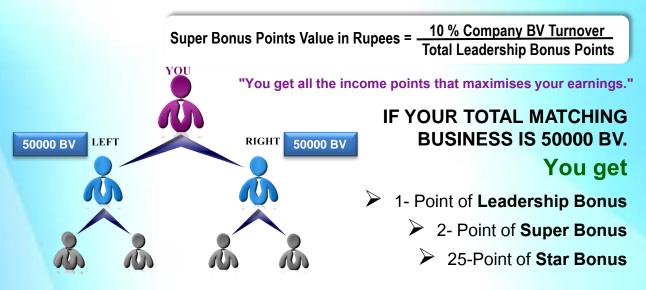

There is no limit to making money for entrepreneurs doing **KRS Multipro Business.** When all team members registered in your network do Repurchase of 20000 BV into left side and 20000 BV into right side, then you get one point of **Super Bonus**. Your Super Bonus Points are calculated in the ratio of 20000 BV matching. This way you can get a maximum of 100 points and 10% of the company BV turnover is distributed among all Super Bonus Point holders. You get money according to the point value in the coefficient of the Super bonus points that you hold.

Super Bonus Points Value in Rupees = <u>10 % Company BV Turnover</u> Total Super Bonus Points

When Repurchase in your network is 50000 BV into left and 50000 BV into right side, you get one point of Leadership Bonus. Your Leadership Bonus Points are calculated in the ratio of 50000 BV matching. There is no capping of the points collected here. 12% of the company turnover is distributed among all Leadership Bonus point holders. You get money in multiples of Leadership Bonus Points that you hold.