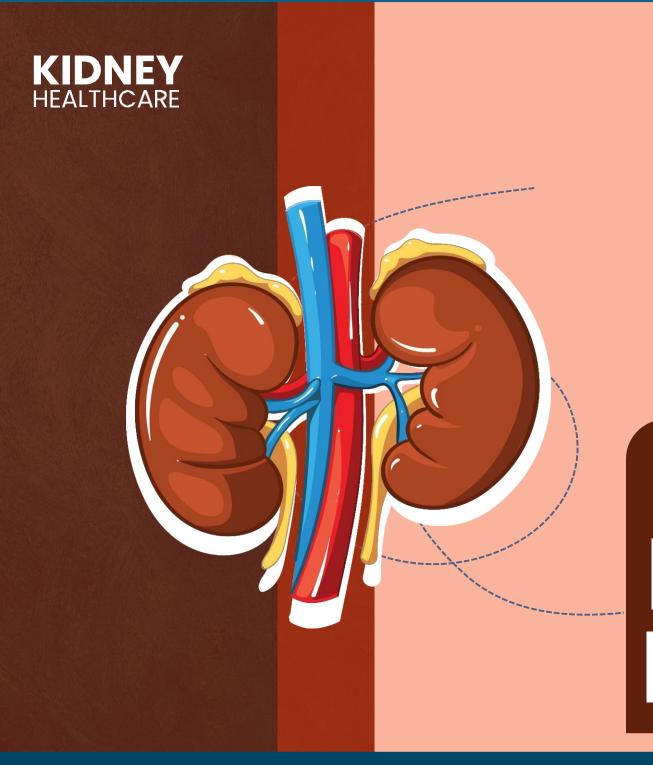

#### **HOW KIDNEY WORKS**

Inside each nephron, a special blood vessel called a glomerulus works like a strainer to keep blood cells and needed substances in while letting extra fluid and wastes out.

Each kidney contains about one million nephrons - tiny filtering centers that clean the blood.

Blood enters the kidney here, through the renal artery.

Drop by Drop, urine is produced and travels to the bladder through this tube called a ureter.