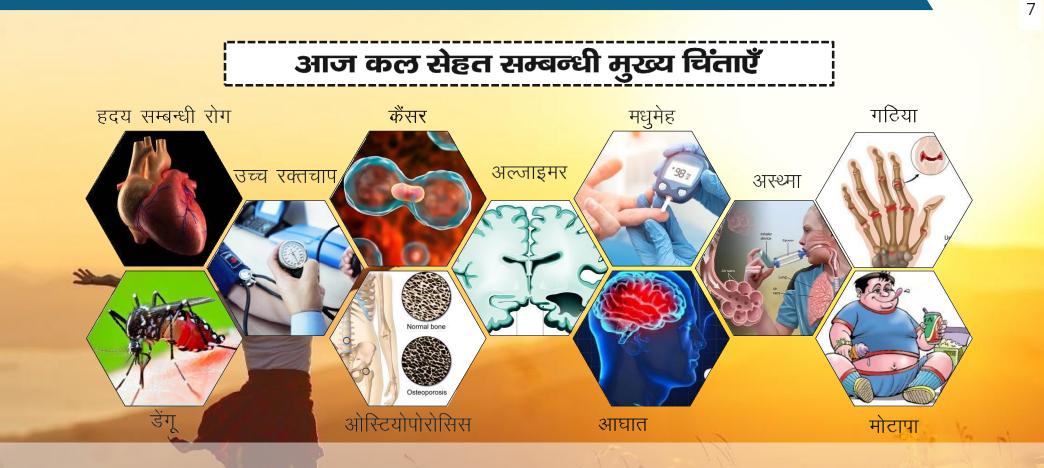

#### भारत में स्वास्थ्य की स्थिति सम्बन्धित तथ्य :-

- अनुसंधान के आधार पर 2027 तक भारत में 95 लाख लोग हर साल रहन–सहन (लाईफस्टाईल) सम्बन्धी बीमारियों और पोषकों की कमी के कारण मरेंगें।
- शूगर के मरीजों में भारत का स्थान सब देशों से उपर हैं जो कि अब पाँच करोड़ के लगभग है।
- लगभग 6.5 करोड़ लोग अब मोटापे से ग्रसित हैं , यह संख्या भारत मे बहुत तेजी से चिंता के स्तर पर बढ़ रही है ।
- 2025 तक लगभग 2 मिलियन लोगों के कैंसर से ग्रसित होने की संभावना है, कैंसर से मृत्यु होने वालों की संख्या और तेजी से बढ़ जाएगी ।
- भारत में 2027 तक 6 करोड़ लोगों के ऑस्टियोअर्थराइटस से ग्रसित होने की संभावना हैं।

## मुख्य स्वास्थ्य सम्बन्धी मुश्किलों के मूल कारण क्या हैं।

🗢 असंतुलित भोजन

8

🗢 पाचन–विकार और पेट अवस्था

अपाचनीय और नुकसानदायक भोजन
 भारी काम और व्यस्त दिनचर्या

बहुत माआ

समस्याएँ कहाँ से आती हैं ?

मानवीय शरीर की जटिल व्यवस्था आयोजित ढांचा हैं, जो कि अद्वितीय सेल्स से बना है, जो विशिष्ट कार्यो को प्राप्त करने के लिए मिलकर कार्य करते है, जो कि जिंदगी के लिए आवश्यक है । मनुष्य के शरीर मे लगभग 63 ट्रिलियन सेल्स हैं । जब हम बड़े होते जाते है, हमारे कुछ सेल्स विषाक्त पदार्थो और खराब पोषण के कारण खत्म होने शरू हो जाते है । पोषण हमारे जीवन मे हमारी जिन्दगी को बनाए रखने के लिए महत्वपूर्ण भूमिका निभाता हैं। पोषण हमे कच्चे पदार्थ प्रदान करते हैं जो कि नये सेल्स को पैदा करते हैं और इस प्रकार हमारी सेहत को सुधारता है।