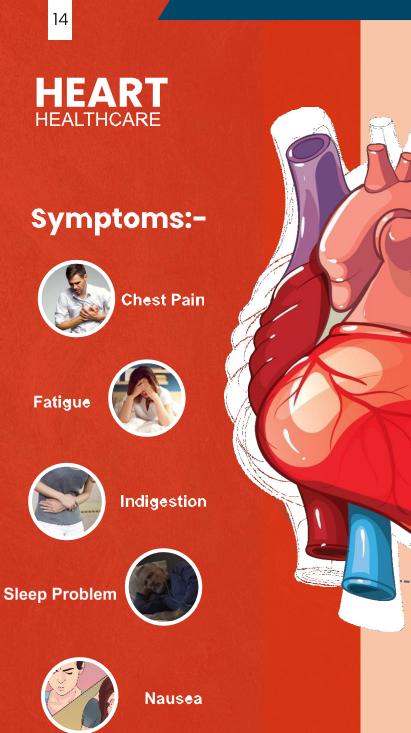

**Diabetes-**

**Health Care** 

The heart pumps around 7,200 litres of blood in a day throughout the body

The heart is situated at the centre of the chest and points slightly towards the left.

On average, the heart beats about 100,000 times a day, i.e., around 3 billion beats in a lifetime.

The average male heart weights around 280 to 340 grams (10 to 12 ounces). In females, it weights around 230 to 280 grams (8 to 10 ounces). Infants heart about a thirtieth of total body weight[3]

An adult heart beats about 60 to 80 times per minute, and newborn babies heart beats faster than an adult which is about 70 to 190 beats per minute.