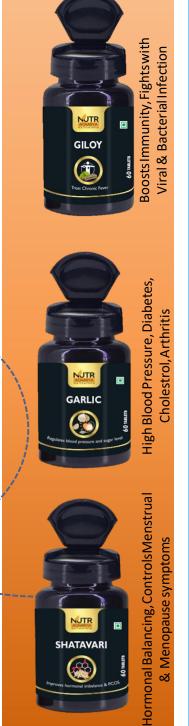

# Our Product Portfolio

Ayurvedic proprietary Medicine/Health Care Products

Personal Care

Consumables/ Health Food

Denims/ Suiting`s & Shirting`s

Home Care

Every 90 seconds, a woman dies during pregnancy or childbirth.

WHO estimates that 42% of girls less than 5 years of age and 40% of pregnant women worldwide are anaemic.

Common Problems that a women faces are Weight Gain,Heart Disease ,Breast Cancer, Ovarian and Cervical Cancer, Gynecological Health, Pregnancy Issues, Autoimmune Diseases, Depression and Anxiety. ...

#### **POSSIBLE CAUSE FOR LOSS OF SEXUAL INTEREST**

**Depression** Medications Low Self-esteem Erectile Dysfunction Stress Chronic illness

Hormone imbalances (Spurred by menopause and hypogonadism)Genital Pain (Such as Vaginismus or Balanitis)

On and average 43% of women and 31% of men report some degree of sexual dysfunction.

Insta Power Tablet

**Regain Power** 

The average skin, when stretched out, is

Skin account for around **1596** of your bodyweight.