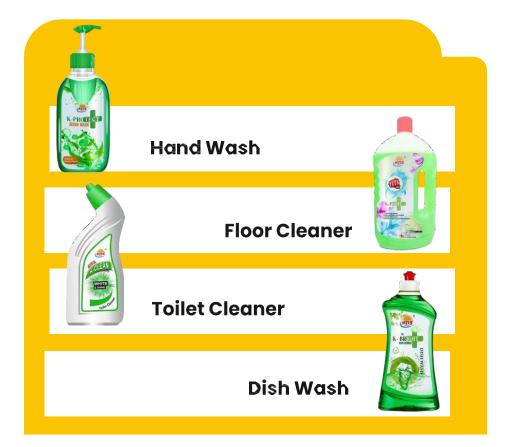

# Our Product Portfolio

Ayurvedic proprietary Medicine/Health Care Products

Personal Care

Consumables/ Health Food

Denims/ Suiting`s & Shirting`s

Home Care

**Economical Pricing** 

**Better Qualit** 

- From Ages, neem is being used as natural sanitiser against germs and becteria.
- Make your house Clean and safe for living with our home care range.

- Easily dissolves in water and quickly generates foam to give your cloth brilliant whiteness.
- Useful in both : Machine wash & Manual Wash.
- 99% Stain Remover
- Active Oxygen
- Fabric Conditioning