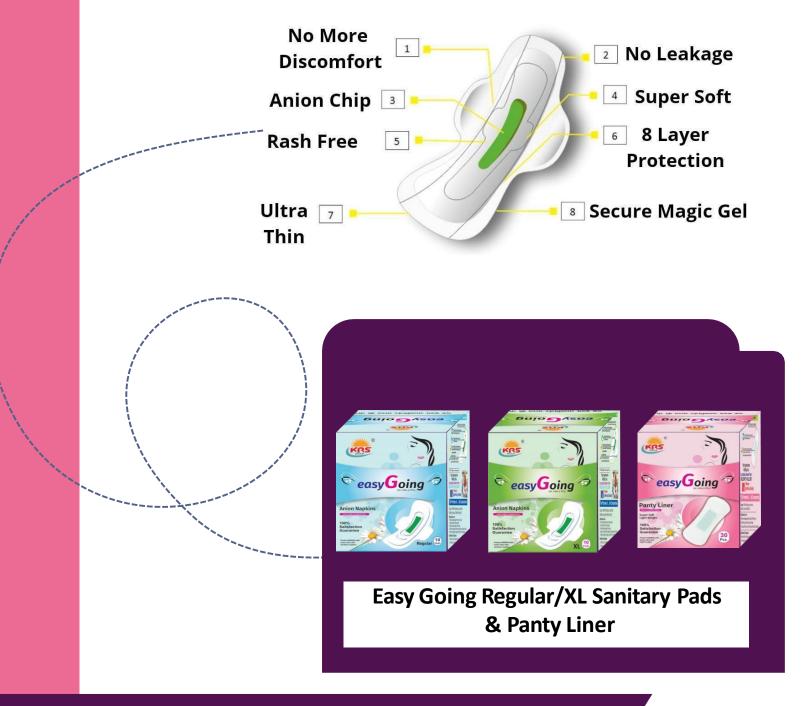

#### PERSONAL CARE PRODUCTS

**easyGoing** range of sanitary pads &

ల Dioxin Free

panty liners

- 🗢 100% Cotton
- 👝 5-10 mm bigger size

....Go like a pro !!

Better Absorption

Denims Suiting & Shirting