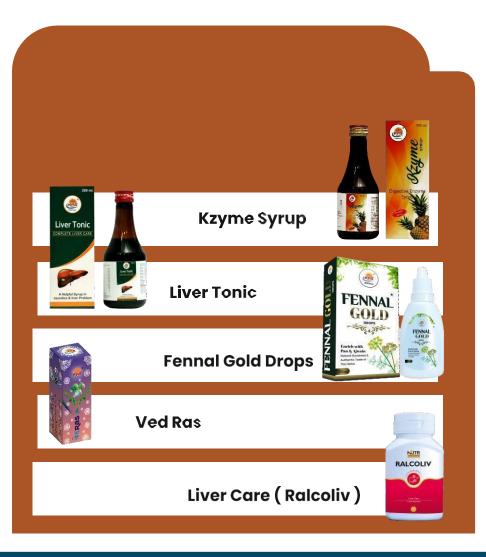

# Our Product Portfolio

Ayurvedic proprietary Medicine/Health Care Products

Personal Care

Consumables/ Health Food

Denims/ Suiting`s & Shirting`s

Home Care

#### Immune Booster, Cough, Cold - Healthcare

In people with diabetes, blood sugar levels remain high. This may be because insulin is not being produced at all, is not made at sufficient levels, or is not as effective as it should be. The most common forms of diabetes are type 1 diabetes (5%), which is an autoimmune disorder, and type 2 diabetes (95%), which is associated with obesity.

Noni Juice

Gestational diabetes is a form of diabetes that occurs in pregnancy, and other forms of diabetes are very rare and are caused by a single gene mutation. **Acaiberry Juice** 

**Dio Care Care** 

**Diabetes-**

**Health Care** 

The heart pumps around 7,200 litres of blood in a day throughout the body

The heart is situated at the centre of the chest and points slightly towards the left.

On average, the heart beats about 100,000 times a day, i.e., around 3 billion beats in a lifetime.