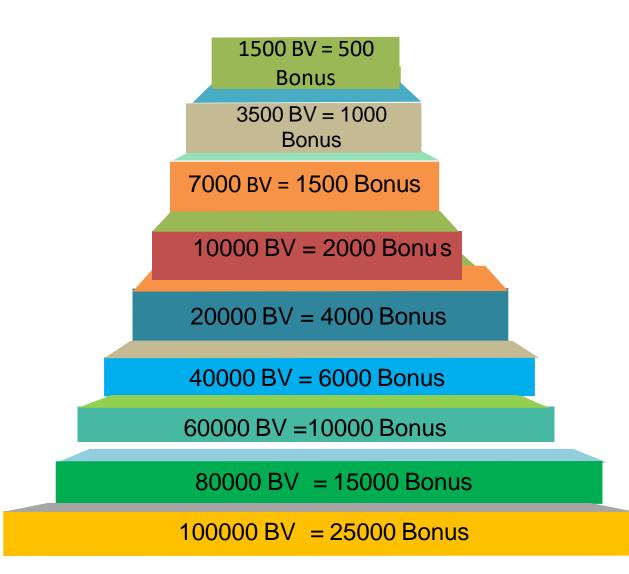

#### **4. Life Time Performance Rewards\***

| 5 Points        | Executive Bag                               |
|-----------------|---------------------------------------------|
| 20 Points       | Titan Wrist watch                           |
| 50 Points       | Executive Travel bag                        |
| 150 Points      | Jim Corbet                                  |
| 400 Points      | Android Smart Phone                         |
| *1000 Points    | Laptop & Bangkok Tour                       |
| *2500 Points    | TVS Bike & Bali Tour                        |
| *6000 Points    | Switzerland Tour                            |
| *15000 Points   | Swift Car & Sumatra Tour                    |
| *40000 Points   | Tata Harrier Car & Singapore Tour           |
| *100000 Points  | 3 BHK Flat & Paris Tour                     |
| *200000 Points  | Mercedes Benz & Europe Family Tour          |
| *500000 Points  | Royal Bungalow & Australia Family Tour      |
|                 | Fully Furnished Farm House, Pair of Premium |
| *1000000 Points | Car & Family World Tour                     |

**Reward Points** 1000 BV = 1 RP 2000 BV = 2 RP 4000 BV = 4 RP

\* (First Purchase Business Volume)