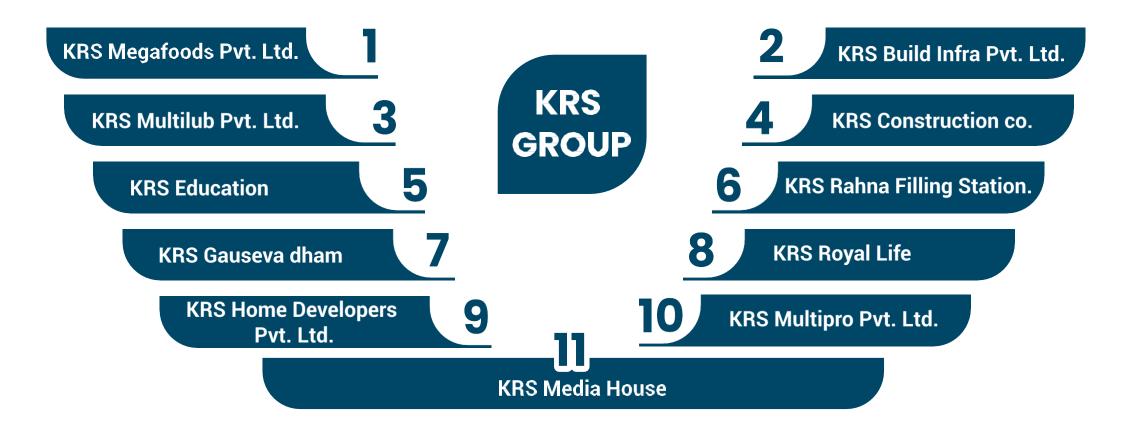

# **KRS GROUP OF COMPANIES**

Total eleven companies are successfully run by KRS GROUP

# **Company Profile**

KRS Group`s Chief Managing Director Mr. J.P. TYAGI start Ved the Business

KRS Multilub emerged as preferred OEM & Supplier company and bagged orders from several countries.

KRS Group launched its 9th company

KRS ROYAL LIFE. It is estimated to

become 5000 Cr project by 2025.

KRS Group established itself in the field of real estate as the leading brand. KRS Multilub was also established this Year. KRS Group achieved the record 350 crores turnover by the end of FY

KRS Group launched the range of herbal/Ayurvedic & other daily use items through KRS MULTIPRO business module.

KRS Megafoods was launched under make in INDIA concept to become leading company into FMCG sector Primarily dominated by MNC`s.

**2020** st

Under Digital India initiative KRS KRS Media House has been Started To Grab Different Opportunites into Advertisement & IT Sector.