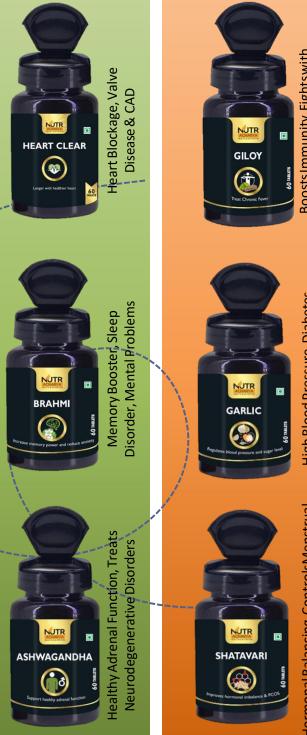

# Our Product Portfolio

Ayurvedic proprietary Medicine/Health Care Products

Personal Care

Consumables/ Health Food

Denims/ Suiting`s & Shirting`s

Home Care

**Diabetes-**

**Health Care** 

The heart pumps around 7,200 litres of blood in a day throughout the body

The heart is situated at the centre of the chest and points slightly towards the left.

On average, the heart beats about 100,000 times a day, i.e., around 3 billion beats in a lifetime.

The average male heart weights around 280 to 340 grams (10 to 12 ounces). In females, it weights around 230 to 280 grams (8 to 10 ounces). Infants heart about a thirtieth of total body weight[3]

An adult heart beats about 60 to 80 times per minute, and newborn babies heart beats faster than an adult which is about 70 to 190 beats per minute.

#### **HOW KIDNEY WORKS**

Inside each nephron, a special blood vessel called a glomerulus works like a strainer to keep blood cells and needed substances in while letting extra fluid and wastes out.

Each kidney contains about one million nephrons - tiny filtering centers that clean the blood.

Blood enters the kidney here, through the renal artery.

Drop by Drop, urine is produced and travels to the bladder through this tube called a ureter.

#### Interesting Facts About human Brain

It is myth that humans only use 10 percent of our brain. We actually use all of it. We`re even using more than 10 percent when we sleep.

The brain is capable if surviving for 5 to 6 minutes only if it doesn't get oxygen after which it dies.

While awake, your brain generates between 10 and 23 watts of power-orenough energy to power a light bulb.

Headaches are caused by a chemical reaction in your brain combined with the muscles and nerves of your neck and head.