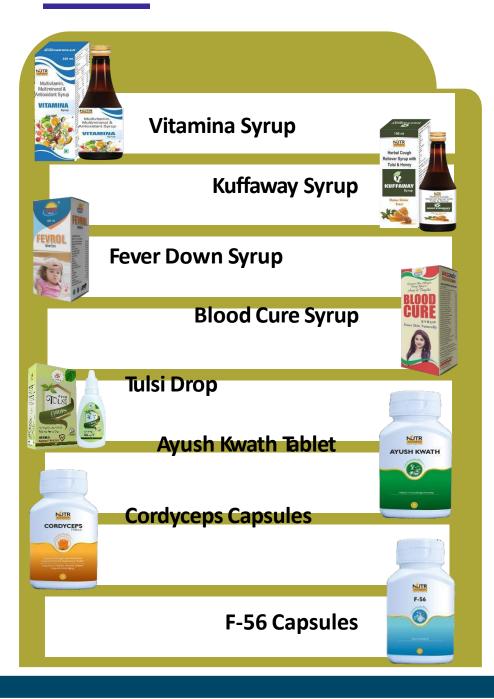

# Our Ayurvedic Healthcare Products are based on Nanotechnology & Phyto-science

#### **PHYTO-SCIENCE:**

Phyto-science products are made from Stem Cells. Stem cells can become cells of the blood, heart, bones, skin, muscles, brain etc. By increasing the number of your stem cells, you can nourish and rejuvenate your heart, blood vessels, arms, kidneys, joints, skin and internal organs.

## NANOTECHNOLOGY

Nanotechnology is a field of research and innovation concerned with building 'things' - generally, materials and devices - on the scale of atoms and molecules.

AYUREVEDA+PHYTO-SCIENCE+NANOTECHNOLOGY = QUICK RESULTS

# Our Product Portfolio

Ayurvedic proprietary Medicine/Health Care Products

Personal Care

Consumables/ Health Food

Denims/ Suiting`s & Shirting`s

Home Care