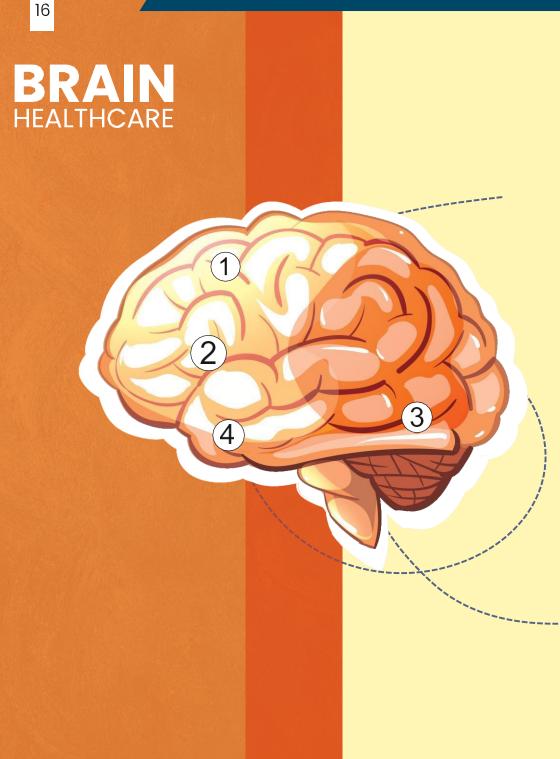

#### Interesting Facts About human Brain

It is myth that humans only use 10 percent of our brain. We actually use all of it. We`re even using more than 10 percent when we sleep.

The brain is capable if surviving for 5 to 6 minutes only if it doesn't get oxygen after which it dies.

While awake, your brain generates between 10 and 23 watts of power-orenough energy to power a light bulb.

Headaches are caused by a chemical reaction in your brain combined with the muscles and nerves of your neck and head.